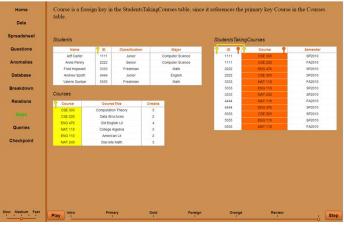

# **Databases for Many Majors: Customizable Visualizations to Improve STEM Learning**





Suzanne W. Dietrich dietrich@asu.edu



**Don Goelman** don.goelman@villanova.edu



#### Introduction to Databases



# http://databasesmanymajors.faculty.asu.edu

#### DUE-0941584/DUE-0941401

- 2 Animations: IntroDB & QueryDB
- Customizations: CMB & GIS
- IEEE Trans on Education paper

DUE-1431848/DUE-1431661 (September 2014 – August 2017)

- Self-assessment "Checkpoints"
- Customization Tool
- STEM Customizations
- Conceptual Design Animation (DesignDB)

## **Self-assessment Checkpoints**



# **Preview: Conceptual Design**





## **Preview: Customization Tool**



## Interested in Customization

Please contact the investigators if you are interested in customizing the animations for use in classes at your university.

# **Conceptual Design Feedback**

Please contact the investigators if you are interested in providing feedback on the Conceptual Design animation in progress.