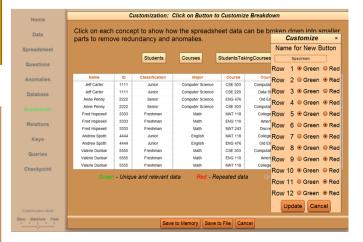

## **Preview: Customization Tool**

## Interested in Customization

Please contact the investigators if you are interested in customizing the animations for use in classes at your university.