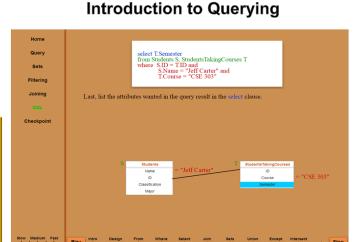

# **Databases for Many Majors: Customizable Visualizations to Improve STEM Learning**





Suzanne W. Dietrich dietrich@asu.edu



**Don Goelman** don.goelman@villanova.edu



#### Introduction to Databases



# http://databasesmanymajors.faculty.asu.edu

#### DUE-0941584/DUE-0941401

- 2 Animations: IntroDB & QueryDB
- Customizations: CMB & GIS
- IEEE Trans on Education paper

DUE-1431848/DUE-1431661 (September 2014 – August 2017)

- Self-assessment "Checkpoints"
- Customization Tool
- STEM Customizations
- Conceptual Design Animation (DesignDB)

## **Self-assessment Checkpoints**



# **Preview: Conceptual Design**





## **Preview: Customization Tool**



## Interested in Customization

Please contact the investigators if you are interested in customizing the animations for use in classes at your university.

# **Conceptual Design Feedback**

Please contact the investigators if you are interested in providing feedback on the Conceptual Design animation in progress.