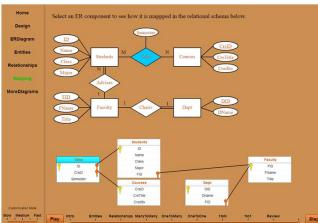

# **Databases for Many Majors: Customizable Visualizations to Improve STEM Learning**





Suzanne W. Dietrich dietrich@asu.edu



**Don Goelman** don.goelman@villanova.edu



#### Introduction to Databases



# http://databasesmanymajors.faculty.asu.edu

#### DUE-0941584/DUE-0941401

- 2 Animations: IntroDB & QueryDB
- Customizations: CMB & GIS
- IEEE Trans on Education paper

DUE-1431848/DUE-1431661 (September 2014 – August 2017)

- Self-assessment "Checkpoints"
- Customization Tool
- STEM Customizations
- Conceptual Design Animation (DesignDB)

## **Self-assessment Checkpoints**



# **Preview: Conceptual Design**





## **Preview: Customization Tool**



## Interested in Customization

Please contact the investigators if you are interested in customizing the animations for use in classes at your university.

# **Conceptual Design Feedback**

Please contact the investigators if you are interested in providing feedback on the Conceptual Design animation in progress.