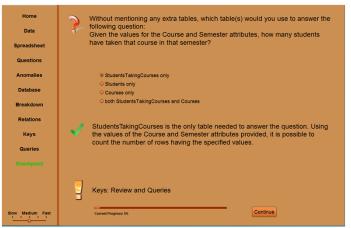

# **Databases for Many Majors: Customizable Visualizations to Improve STEM Learning**





Suzanne W. Dietrich dietrich@asu.edu



**Don Goelman** don.goelman@villanova.edu



#### Introduction to Databases



# http://databasesmanymajors.faculty.asu.edu

#### DUE-0941584/DUE-0941401

- 2 Animations: IntroDB & QueryDB
- Customizations: CMB & GIS
- IEEE Trans on Education paper

DUE-1431848/DUE-1431661 (September 2014 – August 2017)

- Self-assessment "Checkpoints"
- Customization Tool
- STEM Customizations
- Conceptual Design Animation (DesignDB)

## **Self-assessment Checkpoints**



# **Preview: Conceptual Design**





## **Preview: Customization Tool**



## Interested in Customization

Please contact the investigators if you are interested in customizing the animations for use in classes at your university.

# **Conceptual Design Feedback**

Please contact the investigators if you are interested in providing feedback on the Conceptual Design animation in progress.